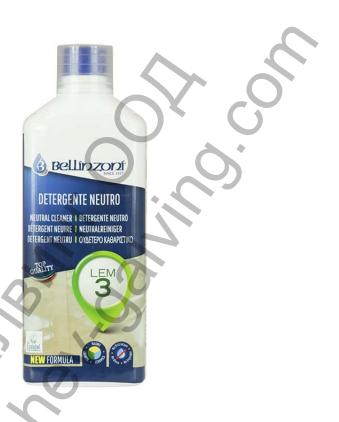

# Препарат Bellinzoni за почистване на настилки от мрамор и гранит 1 л, Lem3

Concentrated multipurpose cleaner for natural stones. Specifically formulated for maintenance of marble, granite and natural stones floors. LEM-3 has a good degreasing power so it is effective against all type of dirt, especially greasy and oily based ones and works perfectly for cleaning of very trampled floors. It is possible to clean and wash all cleanable surface (example glass). LEM-3 has balanced pH so does not ruin marble polish.

Продукт: Препарат Bellinzoni за почистване на настилки от мрамор и гранит 1 л, Lem3

Категория: <u>Битова химия</u> Бранд: <u>Bellinzoni</u>

Категория бранд: Препарат Bellinzoni